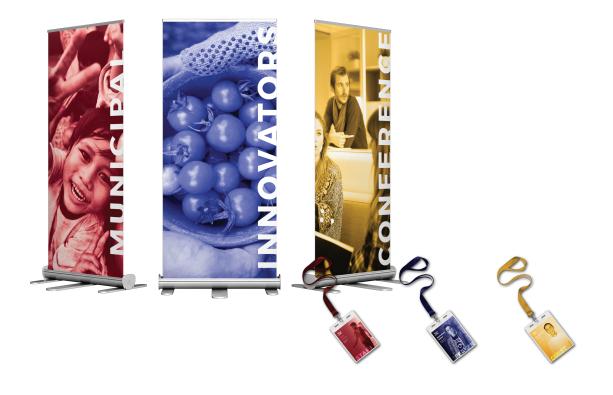

## 

The MIC logo colours are inspired by the official flowers of three major Canadian Cities. The mark expresses community, and diversity, well putting stress on the ownership of actions to make change. This is the purpose of the figure in-between the houses. The logo also abstractly forms the letters MIC.