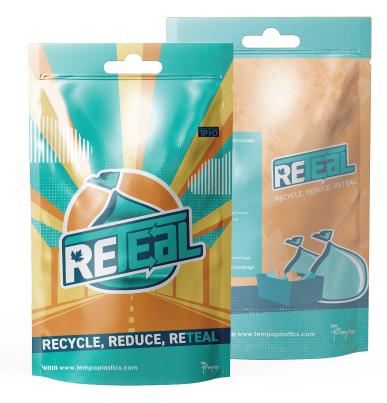

# RETEAL PACKAGE

The Reteal packaging Project was in Collaboration with Tempo Plastics and Pac Next. This is part of a recycling initiative that enables citizens to be able to recycle items that have been otherwise impossible to recycle.