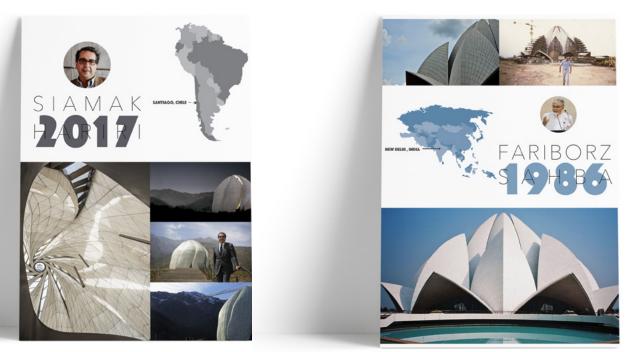

## non-profit work

For my non-profit client project I designed display panels for the Baha'i Community of Orillia to highlight their beautiful international architecture, along with information about the architects who designed them.