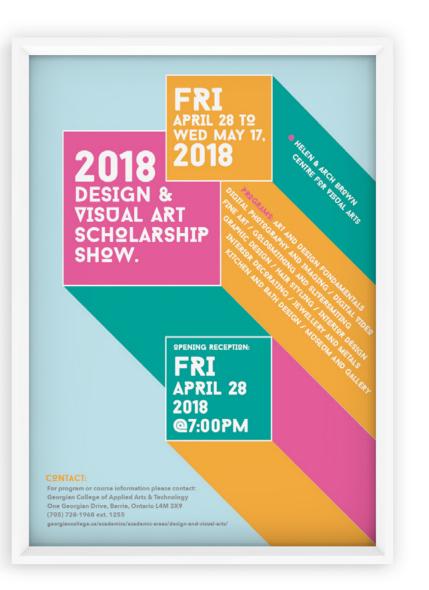

## scholarship show poster

poster design for the 2018 design and visual art scholarship show. Utilizing geometric shapes and bright colours to create interest and fun.