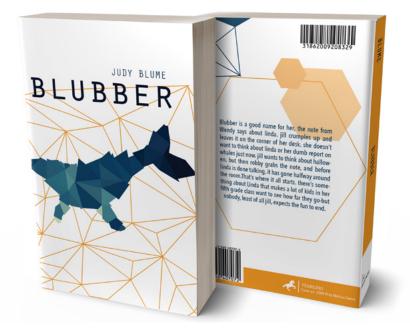

## dust jacket design

A dust jacket design for a series of Judy Blume books. Each book is to accommodate different demographics, but to still maintain a consistent style throughout.