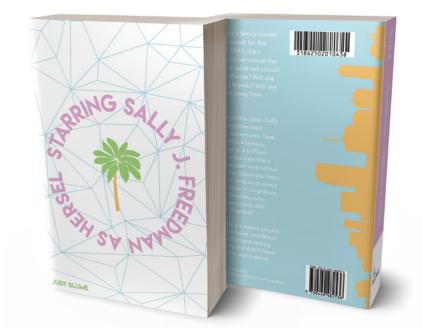

## dust jacket design

A dust jacket design for a series of Judy Blume books. Each book is to accommodate different demographics, but to still maintain a consistent style throughout.