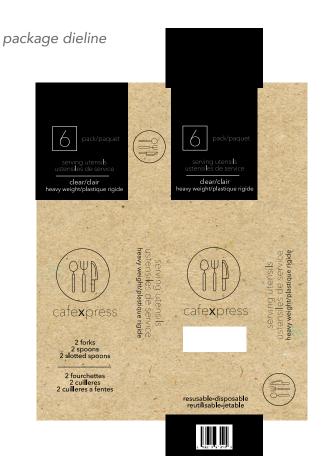

## package redesign

For Dollars to Diamonds project in 3-D Environmental Design. Redesigning dollar store packages into high end looking products. Also designed the new sleek logo icon and wordmark.