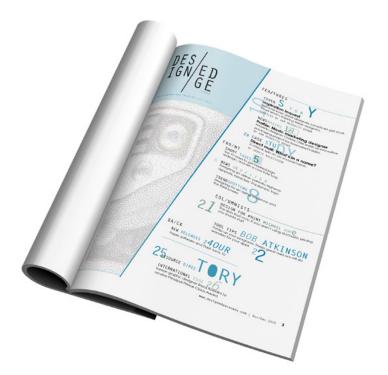

#### design edge redesign

A first year project for a redesign for DesignEdge magazine. The style for this redesign is very clean and simple utilizing a lot of white space to emphasize interesting imagery.