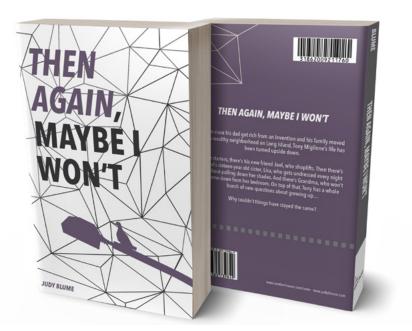

## dust jacket design

A dust jacket design for a series of Judy Blume books. Each book is to accommodate different demographics, but to still maintain a consistent style throughout.