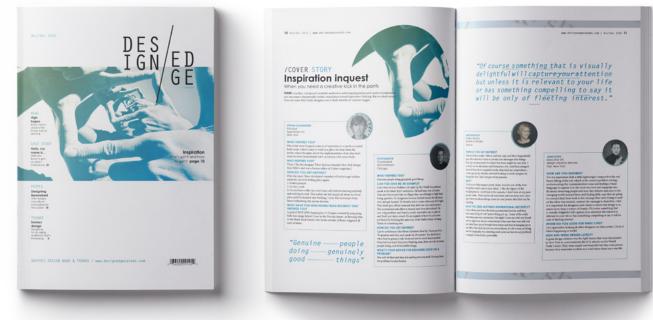

#### design edge redesign

A first year project for a redesign for DesignEdge magazine. The style for this redesign is very clean and simple utilizing a lot of white space to emphasize interesting imagery.