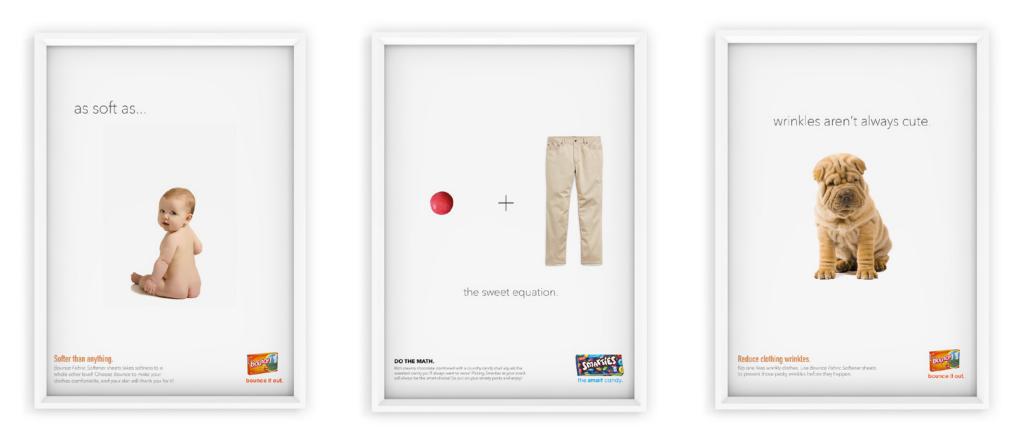

## product advertisement

effective advertisement design for bounty fabric softener sheets and smarties candy. Both advertisement designs are very simple and clean with bold imagery and clever headlines.